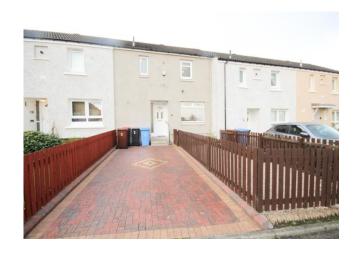

## **Externally**

The front of the property benefits from a mono bloc driveway providing off street parking and a fenced garden area laid with decorative chipped stones. The spacious rear garden has a paved patio area, decorative wall and decorative stone chipped area enclosed by fencing and a gate leading out to the rear of the property. Garden shed.