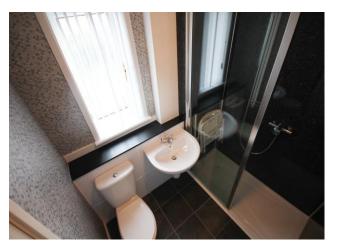

#### **Shower Room** 6' 8" x 5' 9" (2.02m x 1.74m)

The modern shower room comprises: large walk in shower cubicle with electric shower, wash hand basin with mixer tap and push button WC. Partial wet wall panels. Laminate tiled flooring. Radiator. Ceiling light. Window to the front of the property.