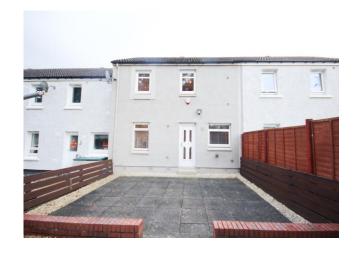

# Alba Property View ...

Well presented. Mid terraced. Two double bedrooms. Off road parking.

2 Gowanbank, Livingston, West Lothian, EH54 6EN

Offers Over £115,000

Alba Property is pleased to offer to the open market this lovely well presented Mid Terraced home. The property is located in the Ladywell area of Livingston and comprises: Lounge/Diner, Kitchen, Shower Room and Two Double Bedrooms. Externally the property has a driveway to the front and private enclosed garden to the rear. Early viewing highly recommended to avoid disappointment.

## **Externally**

The front of the property benefits from a mono bloc driveway providing off street parking and a fenced garden area laid with decorative chipped stones. The spacious rear garden has a paved patio area, decorative wall and decorative stone chipped area enclosed by fencing and a gate leading out to the rear of the property. Garden shed.