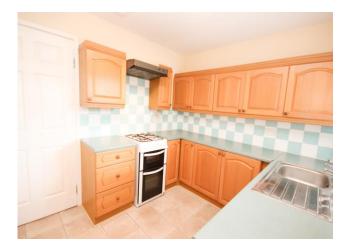

#### **Kitchen** 12' 3" x 8' 5" (3.74m x 2.57m)

The spacious kitchen has been fitted with a range of wall and base units with contrasting work surface over. Inset sink with drainer. Space for washing machine and cooker. Partial tiling to the walls. Laminate tile flooring. Door and window to the rear of the property. Built in storage cupboard.