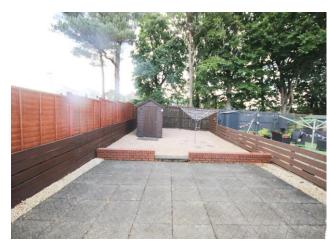

## **Externally**

The front of the property benefits from a mono bloc driveway providing off street parking and a fenced garden area laid with decorative chipped stones. The spacious rear garden has a paved patio area, decorative wall and decorative stone chipped area enclosed by fencing and a gate leading out to the rear of the property. Garden shed.