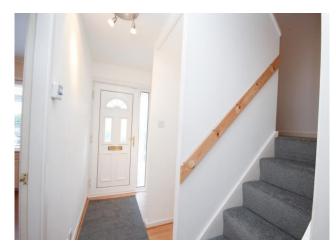

#### **Entrance Hall**

The entrance hall has a large built in cupboard, that with the correct permissions could be a downstair WC. Carpet. Ceiling light. Radiator. Laminate flooring.