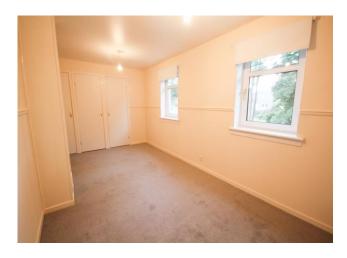

This spacious bedroom has two windows to the rear of the property and benefits from three built in cupboards providing storage space. Two ceiling lights. Radiator. Carpet.