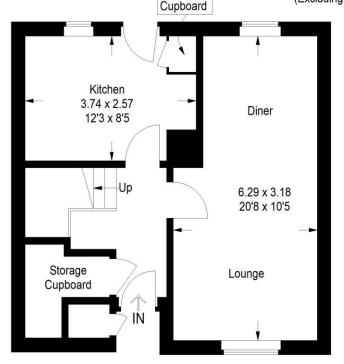

#### **Accommodation**

#### **Entrance Hall**

The entrance hall has a large built in cupboard, that with the correct permissions could be a downstair WC. Carpet. Ceiling light. Radiator. Laminate flooring.

## **Lounge/Diner** 20' 8" x 10' 5" (6.29m x 3.18m)

This spacious room has a window to the front and rear of the property. Laminate flooring. Two ceiling lights. Two radiators. There is a focal point fire surround. Dado rail. Coving.

#### **Kitchen** 12' 3" x 8' 5" (3.74m x 2.57m)

The spacious kitchen has been fitted with a range of wall and base units with contrasting work surface over. Inset sink with drainer. Space for washing machine and cooker. Partial tiling to the walls. Laminate tile flooring. Door and window to the rear of the property. Built in storage cupboard.

# 2 Gowanbank

Approximate Gross Internal Area = 79.4 sq m / 855 sq ft (Excluding External Cupboard)

Store

First Floor