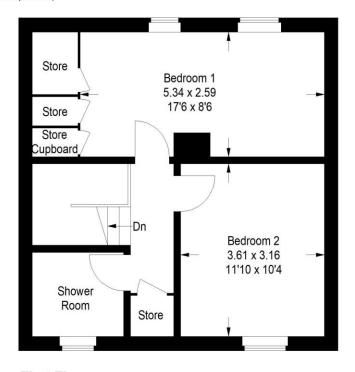

# 2 Gowanbank

Approximate Gross Internal Area = 79.4 sq m / 855 sq ft (Excluding External Cupboard)

Store

First Floor

#### **Bedroom 2** 11' 10" x 10' 4" (3.61m x 3.16m)

The second double bedroom has a window to the front of the property. Carpet. Radiator. Ceiling light.

This spacious bedroom has two windows to the rear of the property and benefits from three built in cupboards providing storage space. Two ceiling lights. Radiator. Carpet.

#### **Shower Room** 6' 8" x 5' 9" (2.02m x 1.74m)

The modern shower room comprises: large walk in shower cubicle with electric shower, wash hand basin with mixer tap and push button WC. Partial wet wall panels. Laminate tiled flooring. Radiator. Ceiling light. Window to the front of the property.

# **Upper Landing.**

The upper landing gives access to the two bedrooms and shower room. There is a large built in cupboard which houses the central heating boiler. Carpet. Ceiling light. Hatch giving access to the loft space.