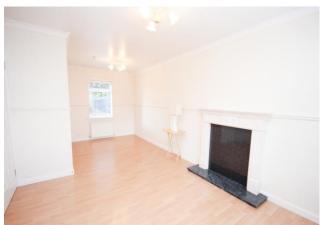

## **Lounge/Diner** 20' 8" x 10' 5" (6.29m x 3.18m)

This spacious room has a window to the front and rear of the property. Laminate flooring. Two ceiling lights. Two radiators. There is a focal point fire surround. Dado rail. Coving.